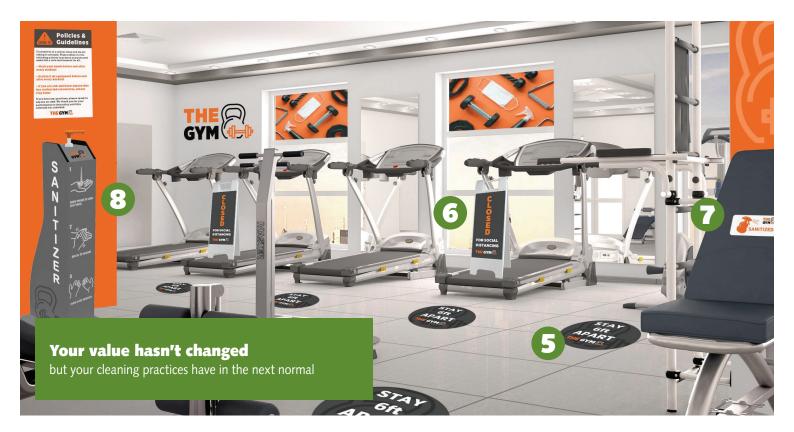

#### 5 **DIRECTIONAL DECALS**

Placing decals on the floor will visually give direction as your members come back to "social fitnessing:"

- Great reminder to stay 6 feet apart while moving around the facility and working out
- Safely direct traffic flow through your gym

## **6** | EDUCATIONAL SIGNAGE

Communicate touchless check-in and pay areas:

- "Wait Here" until a staff member can assist
- Give instructions for check-in on your phone
- Place in high-traffic areas with important messaging
- Place Minicade A-frame on equipment for social distance

#### 7 | **SURFACE SANITATION**

Labels and decals can be easily placed and replaced on equipment with varying safety and cleaning messaging:

- "This machine has been cleaned and sanitized"
- "Please don't use due to social distancing"
- "We'll give cleaning a workout for you!"

#### 8 HAND SANITIZER STATION

Provide sanitizer stations around your facility because hand hygiene is extremely important when touching many surfaces:

- Shows health and safety is the #1 priority
- Lightweight but sturdy