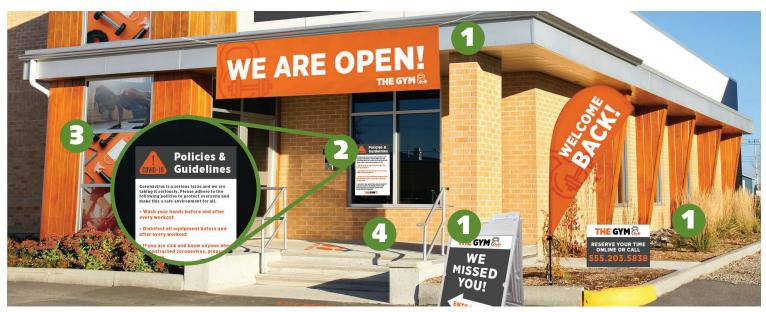

## 1 | LARGE-FORMAT SIGNAGE

Let your customers know you missed them and are open for business with an environment safe for exercise:

- Durable banners can be hung from your building to attract attention from a distance
- A-frame board signs are great for the sidewalk
- Yard signs can be used to convey important messages like the hours you're open or setting up appointments

## **2** | WALL POSTERS

Utilize full-color framed or unframed posters to share your messages and new procedures:

- Standard posters can provide a checklist of safety protocols to follow
- Reinforce your messages
- Use of full color will get noticed and read

## **3** WINDOW DECALS

Clear lite window decals can be placed at entrance windows, bathroom mirrors or plastic partitions between equipment:

- Share your new hours with members
- Remind members of important information
- Clearly share your "new" safety policy at check in

## **4** | GROUND STENCILS

A low-cost way to encourage social distancing and guide traffic:

- Used to create queue waiting spaces outside due to occupancy restrictions
- Use standard "Wait Here" templates or design your unique message